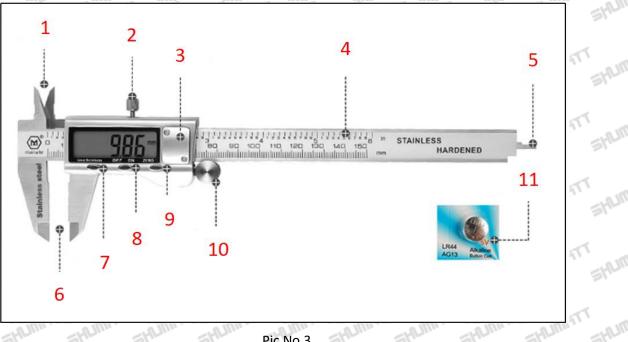

2. 095030-7243 Injector Valve Stem Technical Support

2.1. 095030-7243 Injector Valve Stem Measuring Tools

Mob/Whatsapp: +86 13410541523 Email : <u>ruby@shumatt.com</u> © 2024 Shenzhen Shumatt Technology Co., Ltd

| 21 21 21 21                      | PIC NO.3                                     |
|----------------------------------|----------------------------------------------|
| 1. Inner diameter measuring claw | 7. inch/mm metric and inch conversion button |
| 2. Limit screw                   | 8. OFF/ON power button                       |
| 3. Battery installation place    | 9. ZERO button                               |
| 4. Ruler body                    | 10. Push roller                              |
| 5. depth measurement             | 11. Button battery                           |
| 6. depth measurement             | / she she she she she                        |