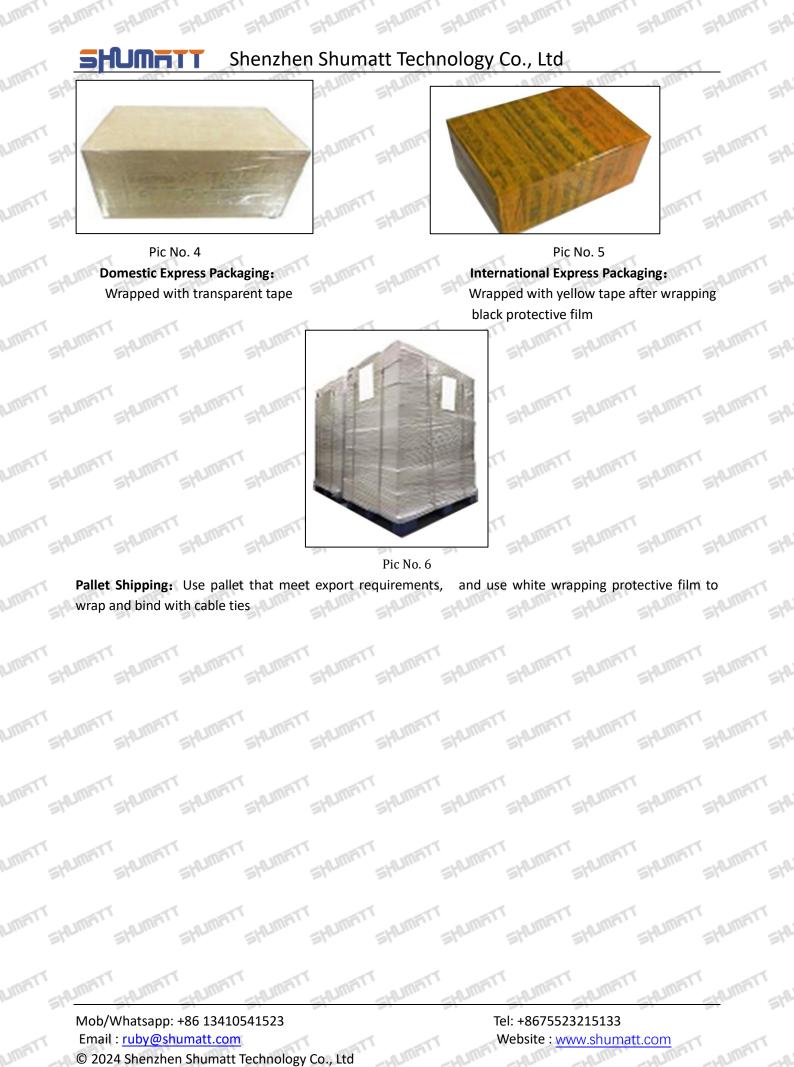

# 3.7. 095030-7243 Injector Valve Stem Packing

**Domestic Express Packaging:** Usually wrapped in waterproof scotch tape, such as picture No.4. **International Express Packaging:** Wrapped with waterproof yellow tape after wrapping the black protective film, such as picture No. 5.

**Pallet Shipping:** Use fumigation free and recycling trays that meet export requirements, and use white wrapping protective film to wrap and bind with cable ties for the outside, such as picture No. 6,